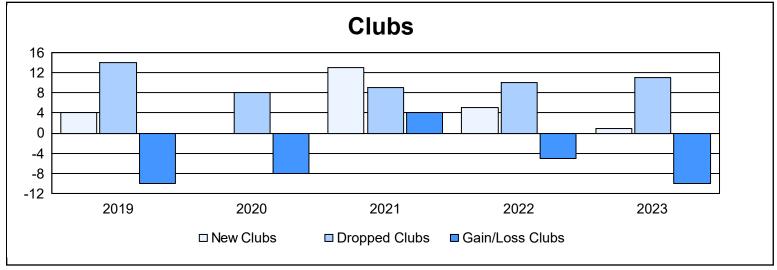

| Year      | New<br>Clubs | Dropped<br>Clubs | Gain/<br>Loss<br>Clubs | New<br>Members | Charter<br>Members | Reinstate<br>Members | Transfer<br>Members | Total<br>Member<br>Added | Total<br>Members<br>Dropped | Gain/<br>Loss<br>Members |
|-----------|--------------|------------------|------------------------|----------------|--------------------|----------------------|---------------------|--------------------------|-----------------------------|--------------------------|
| 2018-2019 | 4            | 14               | -10                    | 263            | 106                | 79                   | 10                  | 458                      | 960                         | -502                     |
| 2019-2020 | 0            | 8                | -8                     | 158            | 3                  | 36                   | 13                  | 210                      | 634                         | -424                     |
| 2020-2021 | 13           | 9                | 4                      | 479            | 321                | 94                   | 10                  | 904                      | 698                         | 206                      |
| 2021-2022 | 5            | 10               | -5                     | 623            | 234                | 159                  | 27                  | 1,043                    | 761                         | 282                      |
| 2022-2023 | 1            | 11               | -10                    | 304            | 32                 | 17                   | 9                   | 362                      | 850                         | -488                     |
| Average   | 5            | 10               | -6                     | 365            | 139                | 77                   | 14                  | 595                      | 781                         | -185                     |